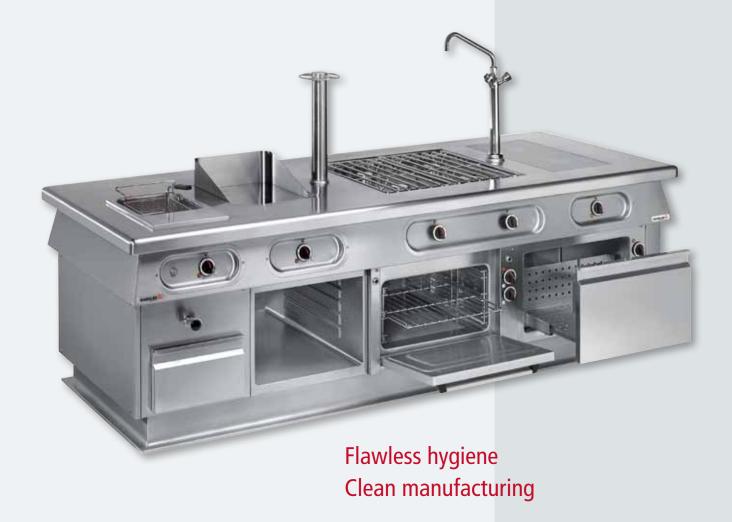

## Why choose WAMSLER

The water column is fixed in an deep-drawn support for higher stability

(System Wamsler)

For great establishments, institutions, hospitals, canteens, built in 4 sections with 9 ovens, 3 hot cupboards on frontside, cooking zones, 3 cattles in cupper with individual heating and central part for plates.