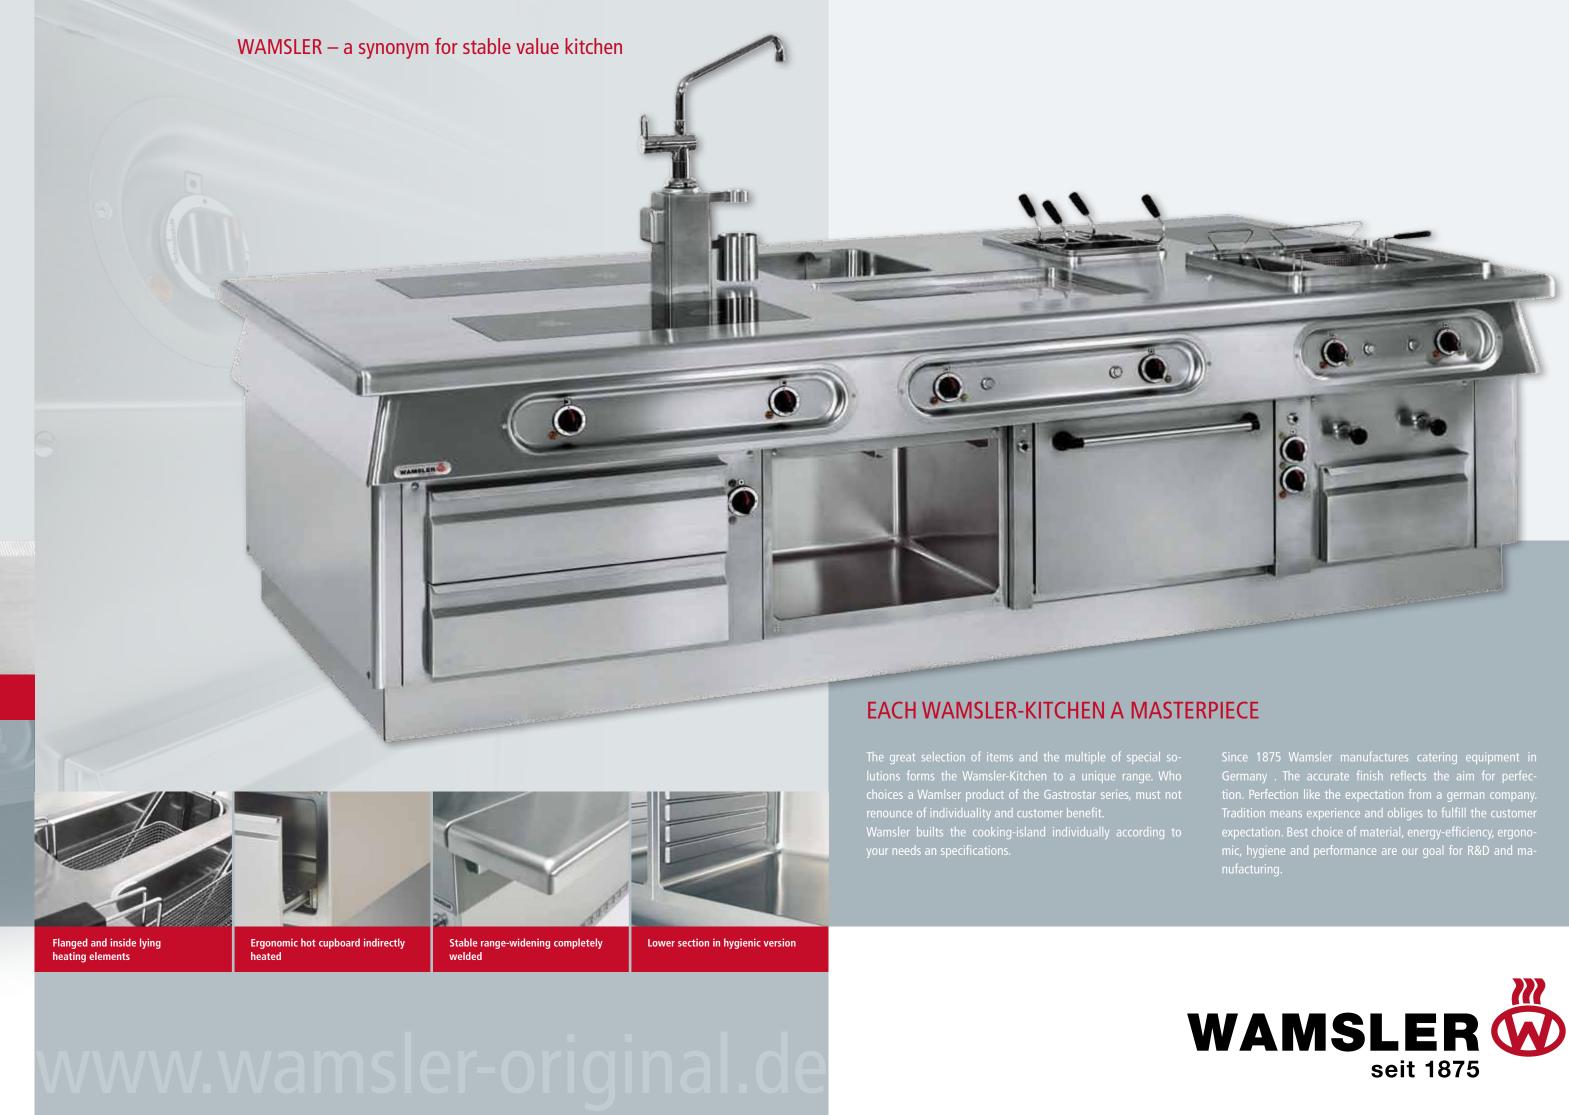

www Wamsler's Berdfabrif Munden. www

**GASTROSTAR** 

The most important for a cooking island is the optimized utilisation of the available energy. Therefore the most efficient energyconsumption is our target. The perfect adjustment of the nozzles, great surface on heating elements, in aluminium beaded Incoloy heating elements for griddles and bratpans or high-performance induction with programmable control are some of the advantages. These advantages allows a

The company Degrotec GmbH preserves the right to modify the product, without notice, also during the execution of a valid contract.

intelligent use of the available energy.

degrotec DEGROTEC GmbH Lindenweg 4 D-94234 Viechtach