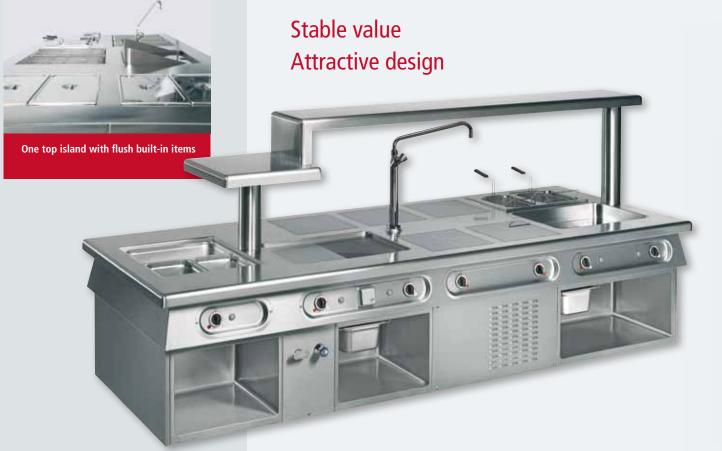

www Wamsler's Berdfabrif Munden. www

**GASTROSTAR** 

The most important for a cooking island is the optimized utilisation of the available energy. Therefore the most efficient energyconsumption is our target. The perfect adjustment of the nozzles, great surface on heating elements, in aluminium beaded Incoloy heating elements for griddles and bratpans or high-performance induction with programmable control are some of the advantages. These advantages allows a

**ENERGY AWARENESS** 

**RICH SELECTION** 