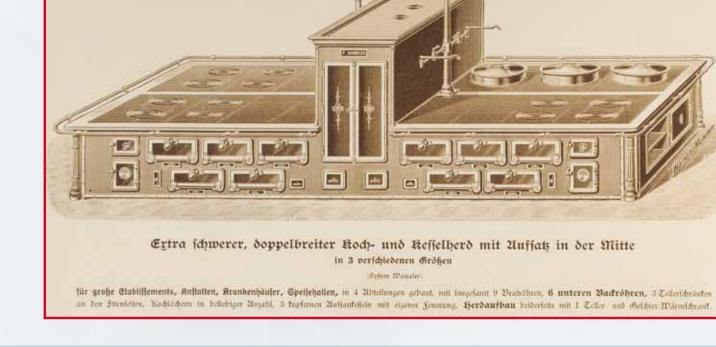

## Why choose WAMSLER

The water column is fixed in an deep-drawn support for higher stability

(System Wamsler)

For great establishments, institutions, hospitals, canteens, built in 4 sections with 9 ovens, 3 hot cupboards on frontside, cooking zones, 3 cattles in cupper with individual heating and central part for plates.